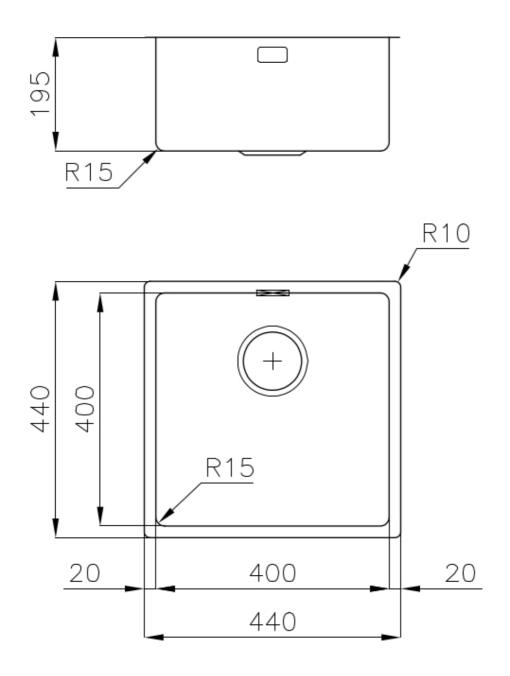

### DETAILS

| Coloring               | Copper                                                          |
|------------------------|-----------------------------------------------------------------|
| Edge/Installation Type | Undermount                                                      |
| Finish                 | PVD                                                             |
| Material               | AISI 304 stainless steel                                        |
| Texture                | Fumé                                                            |
| Base                   | 45 cm                                                           |
| Dimensions             | 440x440 mm                                                      |
| Standard fittings      | Fixing hooks, gasket, drain, overflow and siphon, boxed packing |
| Mixer holes            | No standard holes                                               |

| Built-in hole   | View technical data sheet |
|-----------------|---------------------------|
| Drainer         | No                        |
| Width           | 44 cm                     |
| Bowl dimension  | 400x400mm                 |
| Number of bowls | 1 bowl                    |
| Waste fitting   | 3,5" drain                |

#### **TECHNICAL DATA**