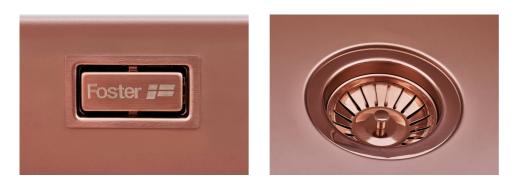

#### FEATURES

| Basket 3,5" waste fitting | The drain is equipped with a large 3.5" drain, with the practical basket cap that prevents the discharge of solid parts.                                                                                                                                                                                                                    |
|---------------------------|---------------------------------------------------------------------------------------------------------------------------------------------------------------------------------------------------------------------------------------------------------------------------------------------------------------------------------------------|
| Copper                    | The Copper finish is obtained by treating steel with a physical process called PVD (Phisical Vacuum Deposition) which deposits particles of noble metals on the surface. The result is a unique and refined aesthetic effect, and an improvement of the mechanical properties of the steel which is more resistant to impact and scratches. |
| High thickness            | 1mm thick steel. A significant thickness, which guarantees the maximum sturdiness and durability.                                                                                                                                                                                                                                           |
| Perimetral overflow       | The overflow is always a security on the Foster sinks that prevents the overflow of water in case of oversights. The perimeter drain solution improves aesthetics thanks to its square and essential shape.                                                                                                                                 |
| Small radius              | Bowls with squared shapes with a modern design and an increased capacity, for a minimal aesthetics connected with an extreme practicity.                                                                                                                                                                                                    |

#### GALLERY

Foster S.p.A. Via M.S. Ottone, 18-20 42041 Brescello (Reggio Emilia) - Italy