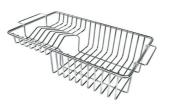

#### **OPTIONAL ACCESSORIES**

**Cestello inox** 8612 000

Glass chopping board 8631 300

HPDE Chopping board 8657 001

HPDE Twin chopping board 8644 101

Stainless steel plate rack 8100 154

Stainless steel plate rack 8100 303 \* only in combination with the accessory 8644 101

Stainless steel plate rack 8100 201